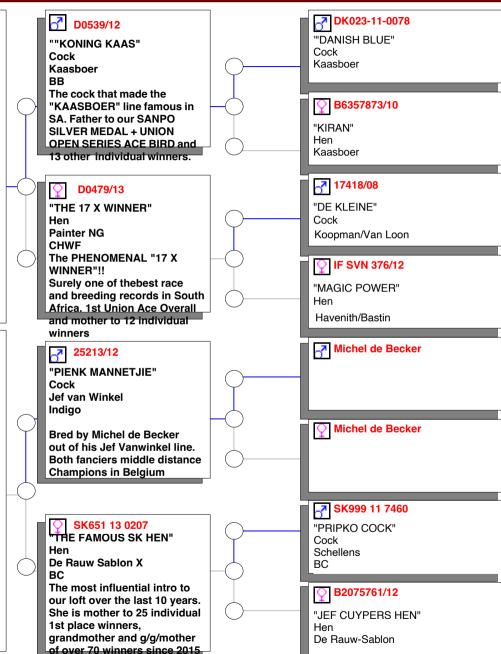

ince 2016 "NEW KING" is a 4 X Club winner and Union Winner (4 X TOP 10 Union).

Put to stock at a young age where he immediately bred "HOT CHOCOLATE" a Union Winner and 2 X 2nd Combine Winner and 2 other winners both also Top 5 Performers at Combine Level.

This is a blue blood cock the very best in our loft!

### \_\_\_\_<u>\$176/15</u>

"PINK LADY" Hen Painter NG INDIGO She is a true SUPERSTAR pigeon in all respects. Double winner and twice top 4 in the Union.

She is also the mother of several superstar racers and breeders most notably "COMBINE KING" our 1st OVERALL ACE in the GAUTENG WEST COMBINE and "PINK POWER" our 1st ACE Short Distance in the Union.

She is also the mother of the famous "BROKEN KEEL HEN" who is a super breeder and mother to several champion racers right across SA