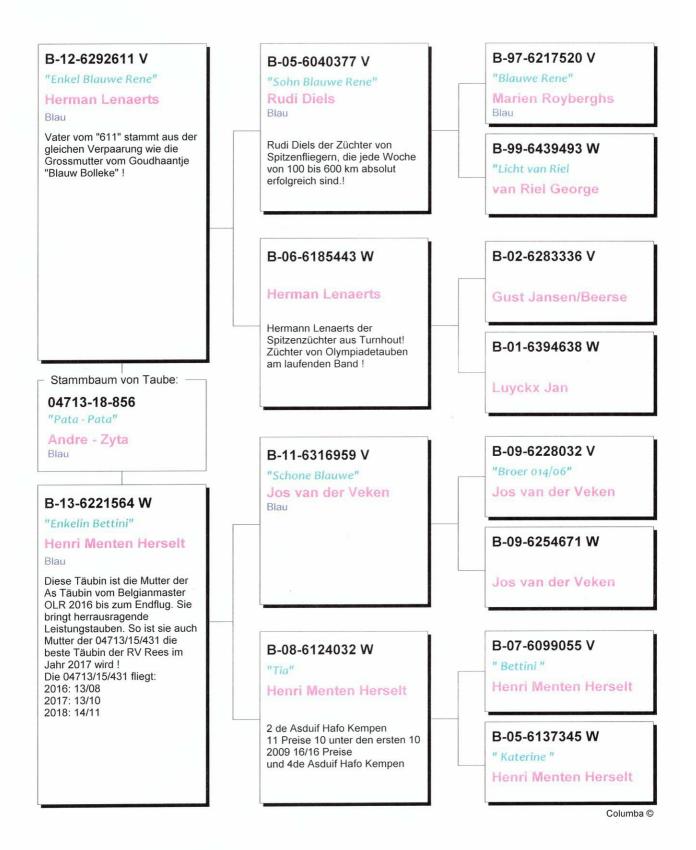

| •                                                                                                                                                           |                                                                                                                                                                  |                |
|-------------------------------------------------------------------------------------------------------------------------------------------------------------|------------------------------------------------------------------------------------------------------------------------------------------------------------------|----------------|
|                                                                                                                                                             |                                                                                                                                                                  | grandfather    |
|                                                                                                                                                             |                                                                                                                                                                  | 16             |
|                                                                                                                                                             |                                                                                                                                                                  |                |
|                                                                                                                                                             | father                                                                                                                                                           |                |
|                                                                                                                                                             |                                                                                                                                                                  | grandmother    |
|                                                                                                                                                             |                                                                                                                                                                  | grandmother    |
|                                                                                                                                                             |                                                                                                                                                                  |                |
| DV04713-18-856                                                                                                                                              |                                                                                                                                                                  |                |
| Gender by DNA: Hen                                                                                                                                          | 0                                                                                                                                                                |                |
| Certificate: AUG20190023                                                                                                                                    | AND THE TAIL                                                                                                                                                     | grandfather    |
|                                                                                                                                                             |                                                                                                                                                                  |                |
|                                                                                                                                                             | mother                                                                                                                                                           |                |
|                                                                                                                                                             | 68                                                                                                                                                               |                |
|                                                                                                                                                             |                                                                                                                                                                  |                |
|                                                                                                                                                             |                                                                                                                                                                  | grandmother    |
|                                                                                                                                                             |                                                                                                                                                                  |                |
|                                                                                                                                                             |                                                                                                                                                                  |                |
|                                                                                                                                                             |                                                                                                                                                                  |                |
| Ruben Lanckriet                                                                                                                                             | Pascal Lanneau                                                                                                                                                   |                |
|                                                                                                                                                             | 1                                                                                                                                                                |                |
|                                                                                                                                                             | a man                                                                                                                                                            | Quality given  |
| 4                                                                                                                                                           | 4                                                                                                                                                                | Quality 9/1/e, |
| veterinarians and/or ECI officials appointed I                                                                                                              | rformed on DNA samples to PiGen by accredited<br>by the persons that confirmed, on the date of DNA<br>e pigeons with the ringnumbers mentioned in this           |                |
| <sup>2</sup> DNA testing is done according to internatio<br>(International Society of Animal Genetics). T<br>The probability of exclusion (PE) of this pare | onally agreed Pigeon Panel and recommendations by ISAG<br>The testing labs are certified according NEN-EN-ISO 9001.<br>entage verification is higher than 99,9%. | **             |
| <sup>3</sup> LDHA or lactate dehydrogenase gene is a s<br>the A allele is significant more present in to                                                    | scientific validated quality gene for racing performance;<br>p racing pigeons.                                                                                   | www.pigen.     |
| 40004                                                                                                                                                       |                                                                                                                                                                  |                |

| Winner of 12. final race, 3. acebird and 6. best overall bird Victoria Falls 2019xxxxxxxxxxxxx              |
|-------------------------------------------------------------------------------------------------------------|
|                                                                                                             |
| Records on the Victoria Falls OLR 2019                                                                      |
| 3. acebird Victoria Falls OLR 2019                                                                          |
| 6. best overall bird Victoria Falls OLR 2019                                                                |
| 9. prize. Open Lupane Hotspot 3 (235 km) - 2,542 birds<br>12. Open Rurgwe Final Race (619 km) - 1,482 birds |
| 16. Open Cross Roads Race 1 (131 km) - 2,836 birds                                                          |
|                                                                                                             |
| - FATHER IS 'GRANDSON BLAUWE RENE', FROM TOP-LINE 'BLAUW BOLLEKE'                                           |
| Bred from super crossing Rudi Diels x Herman Lenaerts                                                       |
| - MOTHER IS 'GRANDDAUGHTER BETTINI', MOTHER 1. ACEBIRD B. MASTERS OLR '16                                   |
| Mother of                                                                                                   |
| 1. acebird Belgian Masters OLR 2016                                                                         |
| Mother of '431'                                                                                             |
| Winner of 29 prizes out of 40 races, best female racer 2017!                                                |
| Bred from 'Tia' (Henri Menten)                                                                              |
| 2. acebird Hafo Kempen                                                                                      |