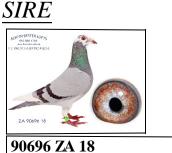

## BAND/RING: 1153 ZA 19 ABL

D.O.B: 2019/04/03

STRAIN: Andre Roodhooft

COLOR: Blue Bar

NAME/ALIAS:

SEX: Cock

EYE INFO: (0)

Strain: Alwyn Bester Color: BLUE BAR PIED This cock is inbred to the Super breeding Roodhooft hen. Bred fromhalf brother to sister mating. 90696 is definitely going to become a super breeding cock.