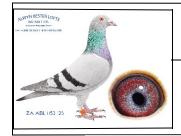

## BAND/RING: 1153 ZA 19 ABL

D.O.B: 2019/04/03

STRAIN: Andre Roodhooft

COLOR: Blue Bar

NAME/ALIAS:

SEX: Cock

EYE INFO: (0)

Strain: Alwyn Bester Color: BLUE BAR PIED This cock is inbred to the Super breeding Roodhooft hen. Bred fromhalf brother to sister mating. 90696 is definitely going to become a super breeding cock.