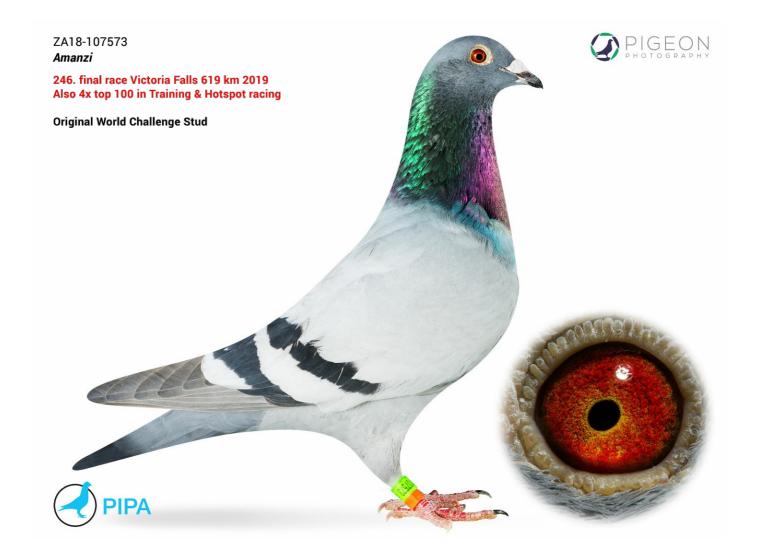

# **Amanzi**

Q ZA18-1075734x top 100 Open & 246. final Victoria Falls '19

| ZA 18-1075                 | 573                      | ZA 57233-06 Geoff Armand           |
|----------------------------|--------------------------|------------------------------------|
|                            | <b>ZIM/HRE 2104-14</b>   | Buchardt                           |
|                            | Geoff Armand             | Ĭ                                  |
|                            |                          | ZA 62717-11                        |
|                            |                          | Spritzy Donaldson                  |
| Z                          | IM/HRE 3136-15           |                                    |
|                            |                          |                                    |
|                            |                          | 63020-11                           |
|                            |                          | Spritzy                            |
|                            | ZIM/HRE 2066-14          |                                    |
|                            | Geoff Armand             |                                    |
|                            |                          | 0933-08                            |
| ZA 18-107573               |                          | Spritzy                            |
| Amanzi (Pieter Ob          |                          |                                    |
| 246th VFWCPR 2019          | final 619km              |                                    |
|                            |                          | 11051 - 99                         |
|                            |                          | Christian Spritzy<br>James Jenning |
|                            | TRPF 8344-03             |                                    |
|                            | Spritzy<br>James Jenning |                                    |
|                            |                          | 61537 - 02                         |
|                            | A 455 (O. 11             | Spritzy<br>Andre Mills             |
| ZA 47769-11·               |                          |                                    |
|                            |                          | ZIM MRPF 13143-04                  |
|                            |                          | Donaldson Cattryse                 |
| World Challenge Stud       | ZA51354-07               | <u> </u>                           |
| info@victoriafallswcpr.com | Geoff Armand             | 2/24/02                            |
| L                          |                          | <b>3624/03</b> Ice-Cream Hen       |
|                            |                          | Spritzy<br>James Jenning           |
| Signed:                    | LoftManagerOnline.com    | ounies oonning                     |

### Characteristics

Gender Hen
Eye color other
Pigeon color blue