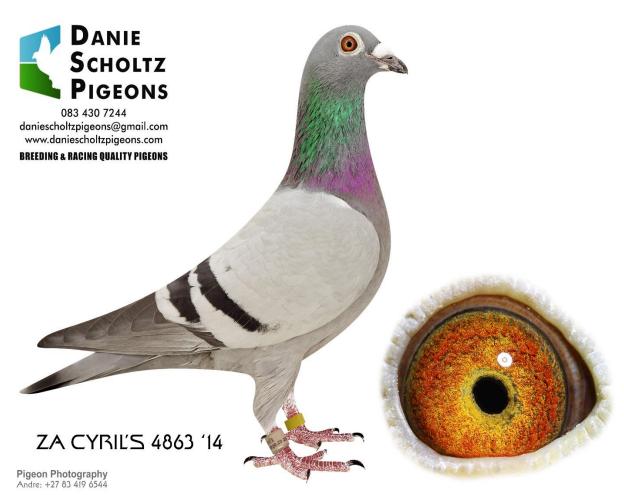

#### GRAND SIRE (DAM SIDE) "ROCKY" -

BRED OUT OF "BOYTJIE" (LOT 1) AND "JBM'S GIRL" (LOT 2)

#### **ROCKY IS GRANDSIRE TO THE FOLLOWING:**

- 1<sup>ST</sup> DINOKENG MAIN RACE 2022.
- WINNER KNOCK OUT COMPETITION DINOKENG 2022.
- 7<sup>TH</sup> MAIN RACE WINNER DINOKENG 2022.
- EQUAL WINNER 2<sup>ND</sup> FINAL DINOKENG 2022.
- 2<sup>ND</sup> FINAL CARNIVAL SUMMER RACE 2023.