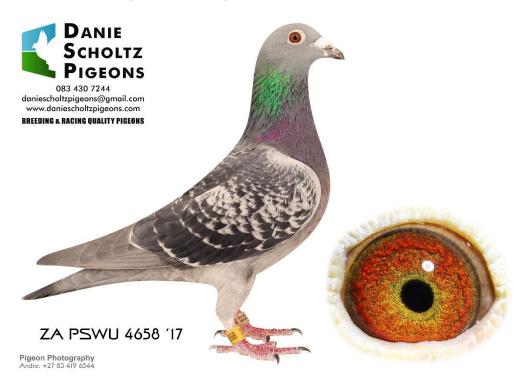

#### GRAND SIRE (SIRE SIDE) "MR WORLD"

### **GRAND DAM (SIRE SIDE) "OOGAPPEL"**