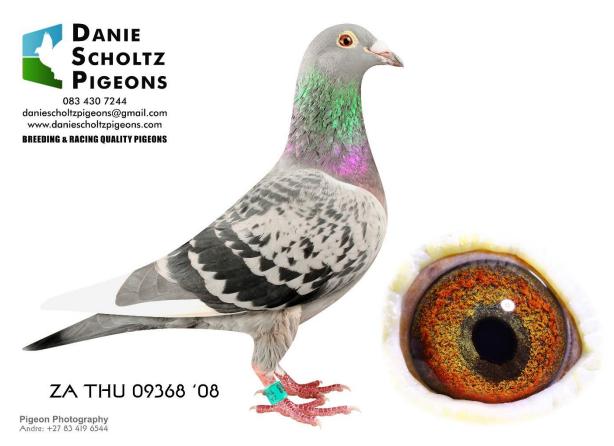

| VAN DER LINDE PIGEO                  |

#### GRAND SIRE (SIRE SIDE) "MR WORLD"



### **GRAND DAM (SIRE SIDE) "OOGAPPEL"**



#### GRAND SIRE (DAM SIDE) "ROCKY" -

BRED OUT OF "BOYTJIE" (LOT 1) AND "JBM'S GIRL" (LOT 2)



#### **ROCKY IS GRANDSIRE TO THE FOLLOWING:**

- 1<sup>ST</sup> DINOKENG MAIN RACE 2022.
- WINNER KNOCK OUT COMPETITION DINOKENG 2022.
- 7<sup>TH</sup> MAIN RACE WINNER DINOKENG 2022.
- EQUAL WINNER 2<sup>ND</sup> FINAL DINOKENG 2022.
- 2<sup>ND</sup> FINAL CARNIVAL SUMMER RACE 2023.

## WINNER KNOCKOUT COMPETITION DINOKENG 2022



#### GRAND SIRE (SIRE SIDE) "MR WORLD"



### **GRAND DAM (SIRE SIDE) "OOGAPPEL"**



#### GRAND SIRE (DAM SIDE) "ROCKY" -

BRED OUT OF "BOYTJIE" (LOT 1) AND "JBM'S GIRL" (LOT 2)



#### **ROCKY IS GRANDSIRE TO THE FOLLOWING:**

- 1<sup>ST</sup> DINOKENG MAIN RACE 2022.
- WINNER KNOCK OUT COMPETITION DINOKENG 2022.
- 7<sup>TH</sup> MAIN RACE WINNER DINOKENG 2022.
- EQUAL WINNER 2<sup>ND</sup> FINAL DINOKENG 2022.
- 2<sup>ND</sup> FINAL CARNIVAL SUMMER RACE 2023.

# 2<sup>ND</sup> MAIN RACE WINNER DINOKENG 2022 (EQUAL WINNER)



|                                                                                                                                                                                                   | Breeder of Champions