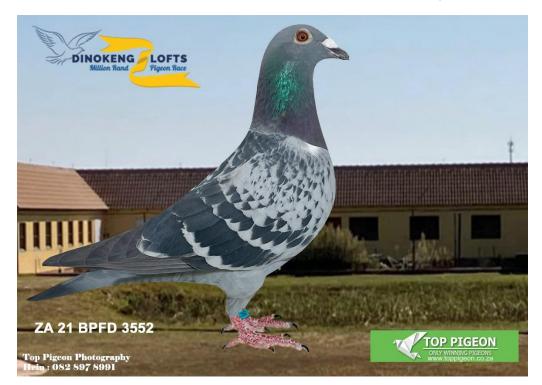

# **DINOKENG MAIN RACE WINNER 2022**

|                                                                                                                                                                                                   | Breeder of Champions                                                                                                                                                                                                                                                                                                      |                                                                                                                                                                                                                                                                                                                                                                                                                                                                                                                                    |                                      |
|---------------------------------------------------------------------------------------------------------------------------------------------------------------------------------------------------|---------------------------------------------------------------------------------------------------------------------------------------------------------------------------------------------------------------------------------------------------------------------------------------------------------------------------|------------------------------------------------------------------------------------------------------------------------------------------------------------------------------------------------------------------------------------------------------------------------------------------------------------------------------------------------------------------------------------------------------------------------------------------------------------------------------------------------------------------------------------|--------------------------------------|
| Brandwag Cres 53<br>Uitsig                                                                                                                                                                        |                                                                                                                                                                                                                                                                                                                           |                                                                                                                                                                                                                                                                                                                                                                                                                                                                                                                                    |                                      |
|                                                                                                                                                                                                   | Bloemfe<br>URL: http://www.comproware.com                                                                                                                                                                                                                                                                                 | ontein                                                                                                                                                                                                                                                                                                                                                                                                                                                                                                                             |                                      |
| BAND/RING: <b>992 BPF 21</b><br>STRAIN: JJJ vd Linde/DJ Scholtz<br>COLOR: Blue Bar<br>NAME/ALIAS: JJJ'S'TORM CHASER<br>SEX: Hen D.O.B: 1/29/2021                                                  |                                                                                                                                                                                                                                                                                                                           | 1ST WINNER BY 4 MINUTES OLR FINAL DINOKENG 2022, ONLY TWO<br>BIRDS ON THE DROP III<br>UP TO THE FINAL 2021 (JORM LEADING 1ST ACE BIRD OLR DINOKEN<br>UP TO THE FINAL 2021 (JORM 'JJJ)'STRUE MAGIC'' FULL<br>SISTER''JJJ'SDREAM'' TO DAM OF OLR SONSKYN EGUAL FINAL<br>WINNER ''JJJ'SLINDIE'' DAM TO JJJ'MISS NAVICATOR' BAKKIE WINNE<br>2019, 'JJJ'SLINDIE'' DAM TO JJJ'MISS NAVICATOR' BAKKIE WINNE<br>2019, 'JJJ'SLINDIE'' DAM TO JJJ'MISS NAVICATOR' BAKKIE WINNE<br>DINOKENS 8TH BARCELONA 2020, 'JJJ'SPILOT EYE'' SIRE OF BAK |                                      |
| EYE INFO:(0)                                                                                                                                                                                      |                                                                                                                                                                                                                                                                                                                           | DINOKENG 8TH BARCELONA 2020,<br>WINNER 2021                                                                                                                                                                                                                                                                                                                                                                                                                                                                                        |                                      |
| SIRE                                                                                                                                                                                              |                                                                                                                                                                                                                                                                                                                           |                                                                                                                                                                                                                                                                                                                                                                                                                                                                                                                                    | 19150 THU 02 SA                      |
|                                                                                                                                                                                                   |                                                                                                                                                                                                                                                                                                                           | 23529 PAT 05                                                                                                                                                                                                                                                                                                                                                                                                                                                                                                                       | Alias "R80000 SUPER COCK"            |
|                                                                                                                                                                                                   |                                                                                                                                                                                                                                                                                                                           | Alias ""R80 000 SON""<br>Strain: R80 000 X 1648 CLICK HEN                                                                                                                                                                                                                                                                                                                                                                                                                                                                          | 1648 THU 03 SA                       |
|                                                                                                                                                                                                   | 4658 ZA 17                                                                                                                                                                                                                                                                                                                | Color: Blue Bar<br>FULL BROTHER TO SANPO GOLD<br>MEDAL WINNERS BRED BY TOM LOCK                                                                                                                                                                                                                                                                                                                                                                                                                                                    | Alias "DOUBLE WINNER"                |
|                                                                                                                                                                                                   | Alias ""MR WORLD""                                                                                                                                                                                                                                                                                                        |                                                                                                                                                                                                                                                                                                                                                                                                                                                                                                                                    | 09493 THU 08                         |
|                                                                                                                                                                                                   | Strain: R80 000 X 1648 CLICK HEN<br>Color: CHECK                                                                                                                                                                                                                                                                          | 1001 13                                                                                                                                                                                                                                                                                                                                                                                                                                                                                                                            | Alias "SUPREME"                      |
|                                                                                                                                                                                                   | G/SIRE TO WINNER KNOCK OUT<br>COMPETITION OLR DINOKENG                                                                                                                                                                                                                                                                    | Alias "INBRED"                                                                                                                                                                                                                                                                                                                                                                                                                                                                                                                     | 19320 TRPF 09                        |
| 1472 BPF 19                                                                                                                                                                                       | 2022, EQUAL WINNER WITH NESTMATE<br>BY 4 MINUTES OLR FINAL DINOKENG                                                                                                                                                                                                                                                       | Strain: R80 000 X 1648 CLICK HEN<br>Color: CHECK                                                                                                                                                                                                                                                                                                                                                                                                                                                                                   | Alias "BLUE ANGEL"                   |
| Alias "APPLE PRINCE"                                                                                                                                                                              | 2022, ONLY TWO BIRDS ON THE DROP                                                                                                                                                                                                                                                                                          |                                                                                                                                                                                                                                                                                                                                                                                                                                                                                                                                    | 29596 THU 98 SA                      |
| Strain: JJJ Van Der Linde<br>Color: Blue Bar                                                                                                                                                      | FULL SISTER TO JJJ'STORM LEADING<br>IST ACE BIRD OLR DINOKENG UP TO<br>THE FINAL 2021,G/DAM "JJJ'STRUE                                                                                                                                                                                                                    | 19150 THU 02 SA                                                                                                                                                                                                                                                                                                                                                                                                                                                                                                                    | Alias "R100 000 EGG COCK"            |
| BRED FIRST SEASON JJJ'STORM 3X<br>QUAL WINNER, RACE 1, HOTSPOT                                                                                                                                    |                                                                                                                                                                                                                                                                                                                           | Alias "R80000 SUPER COCK"                                                                                                                                                                                                                                                                                                                                                                                                                                                                                                          | 4869 SA 99                           |
| 2.HOTSPOT 3 OLR DINOKENG 2021(1st                                                                                                                                                                 |                                                                                                                                                                                                                                                                                                                           | Strain: 7X SANPO GOLD MEDAL<br>SA THU 19150/02–2X WINNER.R80000<br>SUPER PAIR DIRECT CHILDREN :HE<br>SIRED MORE THEN 21 WINNERS,4 X 2                                                                                                                                                                                                                                                                                                                                                                                              | Alias "SUPER PAIR HAWK HEN"          |
| Ace Bird up until the Semi-Final 2021)BRED<br>ND SEASON JJJSTORM OLR DINOKENG                                                                                                                     | 09368 THU 08 ZA                                                                                                                                                                                                                                                                                                           |                                                                                                                                                                                                                                                                                                                                                                                                                                                                                                                                    | 2039 SA 01                           |
| INAL WINNER AND JJJTROPHY MAN<br>TH OLR DINOKENG FINAL WINNER                                                                                                                                     | Strain: R80 000 X R100 000 X FOUN                                                                                                                                                                                                                                                                                         |                                                                                                                                                                                                                                                                                                                                                                                                                                                                                                                                    | Alias "R25 000 COCK"                 |
| 2022, BRED 3503 BPF/D'21 1ST<br>BLOEMFONTEIN FEDERATION, FULL                                                                                                                                     | Color: Blue Check White Flt<br>DIRECT DAUGHTER OF THE R80 000                                                                                                                                                                                                                                                             | 1648 THU 03 SA<br>Alias ""DOUBLE WINNER""                                                                                                                                                                                                                                                                                                                                                                                                                                                                                          |                                      |
| SISTER "APPLE EYE"BRED 1ST ACE<br>BIRD OLR WINNERS FLIGHT 2020 BRED<br>EQUAL WINNER 2ND BY 4 MINUTES                                                                                              | SUPER PAIR .SHE BRED FOR MANY<br>BREEDERS SUPER PIGEONS<br>HERSELF,SHE IS THE SISTER TO 21<br>WINNERS,SHE IS THE FULL SISTER OF                                                                                                                                                                                           | TRPF DERBY WINNER BY 5 1/2 MINUTS<br>HANOVER 660 KM.CLICK WITH R80 000<br>COCK ,BRED 19 WINS ,4 X DOUBLE                                                                                                                                                                                                                                                                                                                                                                                                                           | 37823 SA 95<br>Alias "SUPER BREEDER" |
| DAAA                                                                                                                                                                                              | SUPER BREEDER OUT OF AFRICA NR 1                                                                                                                                                                                                                                                                                          | WINNERS.ONE DAUGITTER WAS THE                                                                                                                                                                                                                                                                                                                                                                                                                                                                                                      | 09372 OERF 11 ZA                     |
| DAM                                                                                                                                                                                               | STOCK HEN AFRICAN KING, THE<br>MASTERPICE LESTEE GOLD, ROSE, R80<br>000 HEN, SANPO GOLD MEDAL ETC<br>ALL SUPER BREEDERS<br><b>1110 SVPV 16</b><br>Alling "TROCKY"<br>Strain: INBRED 810 X 3 TIMES<br>Color: Blue Bar<br>HE IS THE INBRED G/GRANDSON OF<br>HE IS THE INBRED G/GRANDSON OF<br>THE FAMOUS \$10 AND 970 SALON | 4615 CYRIL 14 ZA                                                                                                                                                                                                                                                                                                                                                                                                                                                                                                                   | Alias "SON OF SUPER BREEDER 81       |
|                                                                                                                                                                                                   |                                                                                                                                                                                                                                                                                                                           | Alias "BOYTJIE"<br>Strain: 810 SABLON INBRED                                                                                                                                                                                                                                                                                                                                                                                                                                                                                       | 15025 GPU 11 ZA                      |
|                                                                                                                                                                                                   |                                                                                                                                                                                                                                                                                                                           | Color: Blue Bar                                                                                                                                                                                                                                                                                                                                                                                                                                                                                                                    | Alias "MOOIE 810"                    |
|                                                                                                                                                                                                   |                                                                                                                                                                                                                                                                                                                           | LINEBRED TO SUPER BREEDER 810<br>SIRE TO MORE THAN 8 CLUB                                                                                                                                                                                                                                                                                                                                                                                                                                                                          | 4253810 BELG 07                      |
|                                                                                                                                                                                                   |                                                                                                                                                                                                                                                                                                                           | 4864 CYRIL 14 ZA                                                                                                                                                                                                                                                                                                                                                                                                                                                                                                                   | Alias "810-SUPER BREEDER BAK 1       |
|                                                                                                                                                                                                   |                                                                                                                                                                                                                                                                                                                           | Alias ""JBM'S GIRL"                                                                                                                                                                                                                                                                                                                                                                                                                                                                                                                | 4138855 BELG 07                      |
| 1536 BPF 19                                                                                                                                                                                       | LINES IN THE WORLD BRED 1ST<br>SEASON AT STUD EQUAL WINNER                                                                                                                                                                                                                                                                | Strain: 810 X 970 BAK 17 LINES<br>Color: Blue Bar                                                                                                                                                                                                                                                                                                                                                                                                                                                                                  | Alias "SUPERBREEDER 8855"            |
| Alias ""JJJ:SUPERBRED""                                                                                                                                                                           | JEASON AT JOD BOOL, WINNER<br>HOTSPOT ONE CPL ONE DAY LOFT<br>2017. BRED 4 BABY'S AND 4 WINNERS<br>IN LOFT BRED 6961BP1/2019 -7TH<br>FINAL WINNERS FLIGHT LOFT OLR<br>2019. TACE BIRD WINNERS FLIGHT                                                                                                                      | FULL SISTER TO THE SIRE OF THE CPL<br>ONE DAY LOFT FINAL 2016 WINNER                                                                                                                                                                                                                                                                                                                                                                                                                                                               | 4253810 BELG 07                      |
| Strain: JJJ Van Der Linde<br>Color: Blue Bar<br>BRED FIRST SEASON JJJSTORM 3X<br>EQUAL WINNER, RACE 1. HOTSPOT<br>2.HOTSPOT 3 OLR DINOKENG 2021(1st<br>Acc Bird nu until dhe Semi-Final 2021)BRED |                                                                                                                                                                                                                                                                                                                           | 2004 ZA 16 CYRILS                                                                                                                                                                                                                                                                                                                                                                                                                                                                                                                  | Alias "810-SUPER BREEDER BAK 1       |
|                                                                                                                                                                                                   |                                                                                                                                                                                                                                                                                                                           | Alias "JIMMY'S BOY"                                                                                                                                                                                                                                                                                                                                                                                                                                                                                                                | 4138855 BELG 07                      |
|                                                                                                                                                                                                   | 2870 SVDV 17                                                                                                                                                                                                                                                                                                              | Strain: SUPER BREEDER 810 BAK 17<br>Color: Blue Bar<br>HE BRED FIRST SEASON AT STUD 2802<br>SVPV17 HOTSPOT 2 CPL ONE LOFT                                                                                                                                                                                                                                                                                                                                                                                                          | Alias "SUPERBREEDER 8855"            |
| ND SEASON JJJ STORM OLR DINOKENG                                                                                                                                                                  | 2870 SVPV 17<br>Alias "TRUE MAGIC"                                                                                                                                                                                                                                                                                        |                                                                                                                                                                                                                                                                                                                                                                                                                                                                                                                                    | 4253810 BELG 07                      |
| TNAL WINNER AND JIJTROPHY MAN<br>TH OLR DINOKENG FINAL WINNER                                                                                                                                     | Strain: JJJ Van Der Linde<br>Color: Blue Bar                                                                                                                                                                                                                                                                              |                                                                                                                                                                                                                                                                                                                                                                                                                                                                                                                                    | Alias "810-SUPER BREEDER BAK 1       |
| 2022, RRED 3503 BIF/D/21 IST<br>BLOEMFONTEIN FEDERATION                                                                                                                                           | CHOICE BIRE BET<br>VENETION DE LE BROTHER 2574<br>SVEVIT BRETO GOG BEPCHIS CLUB<br>WINNER RICHMOND 1367M/M 2019<br>JPULL SISTER TO 2815VPV17 DAM OF<br>0694BPP/D'18 EQUAL FINAL WINNER<br>OLR SONSKYN 2019 AND 6695BPP/D'18<br>24TH FINAL DINOKENG 2019.3622<br>BPF/D'18 ACE BIRD BRANDKOP CLUB                           | 4863 ZA 14 CYRILS                                                                                                                                                                                                                                                                                                                                                                                                                                                                                                                  | 4138855 BELG 07                      |
|                                                                                                                                                                                                   |                                                                                                                                                                                                                                                                                                                           | Anas HEI FIS GOLD<br>Strain: SUPER BREEDER 810 BAK 17<br>Color: Blue Bar<br>1st Season at stud & Dam to ZA GPU<br>11375/15 - 6th Final Race Klapmuts Final                                                                                                                                                                                                                                                                                                                                                                         | Alias "SUPERBREEDER 8855"            |
|                                                                                                                                                                                                   |                                                                                                                                                                                                                                                                                                                           | For: IAMES                                                                                                                                                                                                                                                                                                                                                                                                                                                                                                                         | VAN DER LINDE PIGEO                  |

## WINNER KNOCKOUT COMPETITION DINOKENG 2022