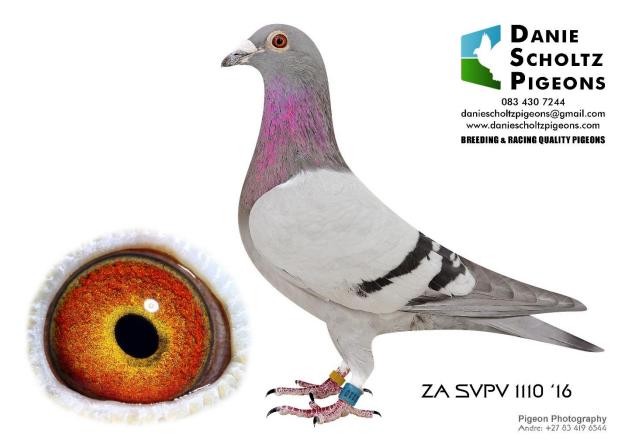

#### GRAND SIRE (DAM SIDE) "ROCKY" -

BRED OUT OF "BOYTJIE" (LOT 1) AND "JBM'S GIRL" (LOT 2)

#### **ROCKY IS GRANDSIRE TO THE FOLLOWING:**

- 1<sup>ST</sup> DINOKENG MAIN RACE 2022.
- WINNER KNOCK OUT COMPETITION DINOKENG 2022.
- 7<sup>TH</sup> MAIN RACE WINNER DINOKENG 2022.
- EQUAL WINNER 2<sup>ND</sup> FINAL DINOKENG 2022.
- 2<sup>ND</sup> FINAL CARNIVAL SUMMER RACE 2023.