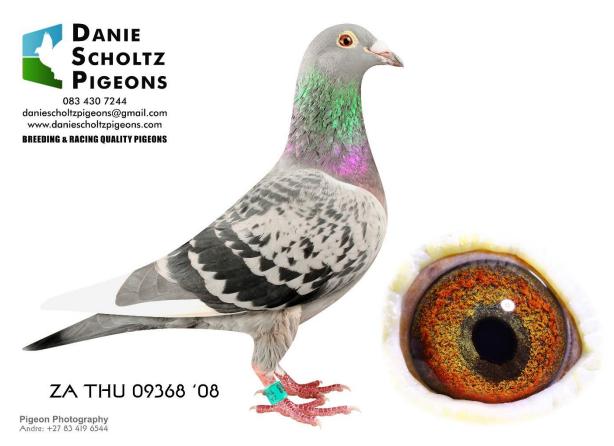

#### GRAND SIRE (DAM SIDE) "ROCKY" -

BRED OUT OF "BOYTJIE" (LOT 1) AND "JBM'S GIRL" (LOT 2)

#### **ROCKY IS GRANDSIRE TO THE FOLLOWING:**

- 1<sup>ST</sup> DINOKENG MAIN RACE 2022.
- WINNER KNOCK OUT COMPETITION DINOKENG 2022.
- 7<sup>TH</sup> MAIN RACE WINNER DINOKENG 2022.
- EQUAL WINNER 2<sup>ND</sup> FINAL DINOKENG 2022.
- 2<sup>ND</sup> FINAL CARNIVAL SUMMER RACE 2023.