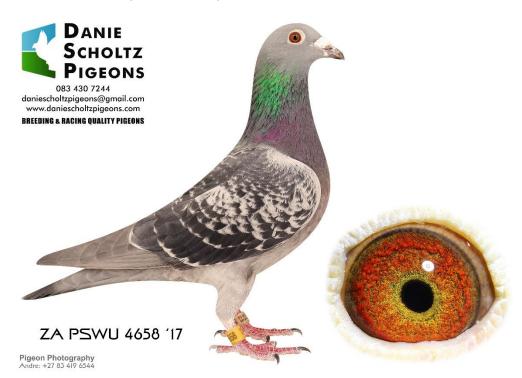

| VAN DER LINDE PIGEO                  |

#### GRAND SIRE (SIRE SIDE) "MR WORLD"



### **GRAND DAM (SIRE SIDE) "OOGAPPEL"**



#### GRAND SIRE (DAM SIDE) "ROCKY" -

BRED OUT OF "BOYTJIE" (LOT 1) AND "JBM'S GIRL" (LOT 2)



#### **ROCKY IS GRANDSIRE TO THE FOLLOWING:**

- 1<sup>ST</sup> DINOKENG MAIN RACE 2022.
- WINNER KNOCK OUT COMPETITION DINOKENG 2022.
- 7<sup>TH</sup> MAIN RACE WINNER DINOKENG 2022.
- EQUAL WINNER 2<sup>ND</sup> FINAL DINOKENG 2022.
- 2<sup>ND</sup> FINAL CARNIVAL SUMMER RACE 2023.

## WINNER KNOCKOUT COMPETITION DINOKENG 2022



#### GRAND SIRE (SIRE SIDE) "MR WORLD"



### **GRAND DAM (SIRE SIDE) "OOGAPPEL"**



#### GRAND SIRE (DAM SIDE) "ROCKY" -

BRED OUT OF "BOYTJIE" (LOT 1) AND "JBM'S GIRL" (LOT 2)



#### **ROCKY IS GRANDSIRE TO THE FOLLOWING:**

- 1<sup>ST</sup> DINOKENG MAIN RACE 2022.
- WINNER KNOCK OUT COMPETITION DINOKENG 2022.
- 7<sup>TH</sup> MAIN RACE WINNER DINOKENG 2022.
- EQUAL WINNER 2<sup>ND</sup> FINAL DINOKENG 2022.
- 2<sup>ND</sup> FINAL CARNIVAL SUMMER RACE 2023.

# 2<sup>ND</sup> MAIN RACE WINNER DINOKENG 2022 (EQUAL WINNER)



|                                                                                                                                                                                                   | Breeder of Champions