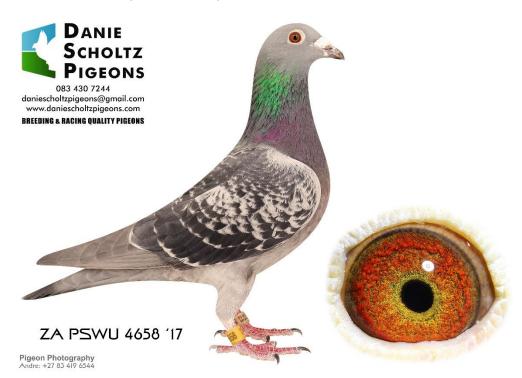

#### GRAND SIRE (SIRE SIDE) "MR WORLD"

### **GRAND DAM (SIRE SIDE) "OOGAPPEL"**