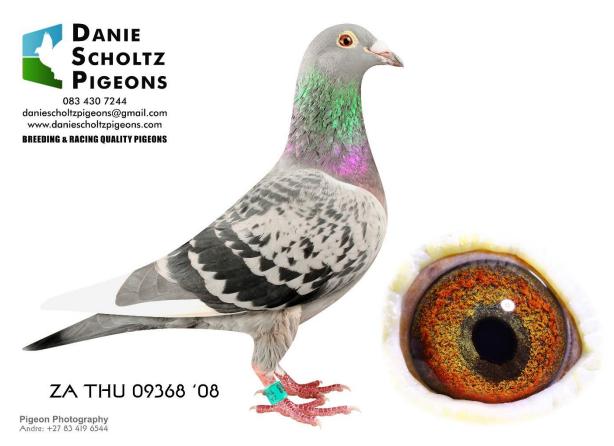

| For: IAMES                                                                                                                                                                                                                                                                                                                                                                                                                                                                                                                         | VAN DER LINDE PIGEO                  |

#### GRAND SIRE (SIRE SIDE) "MR WORLD"



### **GRAND DAM (SIRE SIDE) "OOGAPPEL"**



#### GRAND SIRE (DAM SIDE) "ROCKY" -

BRED OUT OF "BOYTJIE" (LOT 1) AND "JBM'S GIRL" (LOT 2)



#### **ROCKY IS GRANDSIRE TO THE FOLLOWING:**

- 1<sup>ST</sup> DINOKENG MAIN RACE 2022.
- WINNER KNOCK OUT COMPETITION DINOKENG 2022.
- 7<sup>TH</sup> MAIN RACE WINNER DINOKENG 2022.
- EQUAL WINNER 2<sup>ND</sup> FINAL DINOKENG 2022.
- 2<sup>ND</sup> FINAL CARNIVAL SUMMER RACE 2023.

## WINNER KNOCKOUT COMPETITION DINOKENG 2022



#### GRAND SIRE (SIRE SIDE) "MR WORLD"



### **GRAND DAM (SIRE SIDE) "OOGAPPEL"**



#### GRAND SIRE (DAM SIDE) "ROCKY" -

BRED OUT OF "BOYTJIE" (LOT 1) AND "JBM'S GIRL" (LOT 2)



#### **ROCKY IS GRANDSIRE TO THE FOLLOWING:**

- 1<sup>ST</sup> DINOKENG MAIN RACE 2022.
- WINNER KNOCK OUT COMPETITION DINOKENG 2022.
- 7<sup>TH</sup> MAIN RACE WINNER DINOKENG 2022.
-