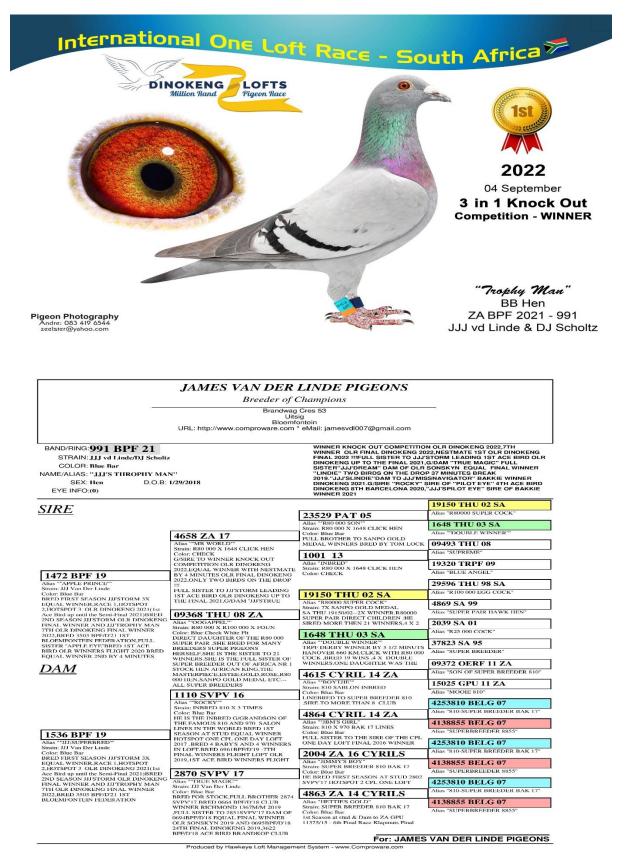

# **DINOKENG MAIN RACE WINNER 2022**

|                                                                                                                                                                                                   | Breeder of Champions                                                                                                                                                                                                                                                                                                      |                                                                                                                                                                                                                                                                                                                                                                                                                                                                                                                                    |                                      |
|---------------------------------------------------------------------------------------------------------------------------------------------------------------------------------------------------|---------------------------------------------------------------------------------------------------------------------------------------------------------------------------------------------------------------------------------------------------------------------------------------------------------------------------|------------------------------------------------------------------------------------------------------------------------------------------------------------------------------------------------------------------------------------------------------------------------------------------------------------------------------------------------------------------------------------------------------------------------------------------------------------------------------------------------------------------------------------|--------------------------------------|
| Brandwag Cres 53<br>Uitsig                                                                                                                                                                        |                                                                                                                                                                                                                                                                                                                           |                                                                                                                                                                                                                                                                                                                                                                                                                                                                                                                                    |                                      |
|                                                                                                                                                                                                   | Bloemfe<br>URL: http://www.comproware.com                                                                                                                                                                                                                                                                                 | ontein                                                                                                                                                                                                                                                                                                                                                                                                                                                                                                                             |                                      |
| BAND/RING: <b>992 BPF 21</b><br>STRAIN: JJJ vd Linde/DJ Scholtz<br>COLOR: Blue Bar<br>NAME/ALIAS: JJJ'S'TORM CHASER<br>SEX: Hen D.O.B: 1/29/2021                                                  |                                                                                                                                                                                                                                                                                                                           | 1ST WINNER BY 4 MINUTES OLR FINAL DINOKENG 2022, ONLY TWO<br>BIRDS ON THE DROP III<br>UP TO THE FINAL 2021 (JORM LEADING 1ST ACE BIRD OLR DINOKEN<br>UP TO THE FINAL 2021 (JORM 'JJJ)'STRUE MAGIC'' FULL<br>SISTER''JJJ'SDREAM'' TO DAM OF OLR SONSKYN EGUAL FINAL<br>WINNER ''JJJ'SLINDIE'' DAM TO JJJ'MISS NAVICATOR' BAKKIE WINNE<br>2019, 'JJJ'SLINDIE'' DAM TO JJJ'MISS NAVICATOR' BAKKIE WINNE<br>2019, 'JJJ'SLINDIE'' DAM TO JJJ'MISS NAVICATOR' BAKKIE WINNE<br>DINOKENS 8TH BARCELONA 2020, 'JJJ'SPILOT EYE'' SIRE OF BAK |                                      |
| EYE INFO:(0)                                                                                                                                                                                      |                                                                                                                                                                                                                                                                                                                           | DINOKENG 8TH BARCELONA 2020,<br>WINNER 2021                                                                                                                                                                                                                                                                                                                                                                                                                                                                                        |                                      |
| SIRE                                                                                                                                                                                              |                                                                                                                                                                                                                                                                                                                           |                                                                                                                                                                                                                                                                                                                                                                                                                                                                                                                                    | 19150 THU 02 SA                      |
|                                                                                                                                                                                                   |                                                                                                                                                                                                                                                                                                                           | 23529 PAT 05                                                                                                                                                                                                                                                                                                                                                                                                                                                                                                                       | Alias "R80000 SUPER COCK"            |
|                                                                                                                                                                                                   |                                                                                                                                                                                                                                                                                                                           | Alias ""R80 000 SON""<br>Strain: R80 000 X 1648 CLICK HEN                                                                                                                                                                                                                                                                                                                                                                                                                                                                          | 1648 THU 03 SA                       |
|                                                                                                                                                                                                   | 4658 ZA 17                                                                                                                                                                                                                                                                                                                | Color: Blue Bar<br>FULL BROTHER TO SANPO GOLD<br>MEDAL WINNERS BRED BY TOM LOCK                                                                                                                                                                                                                                                                                                                                                                                                                                                    | Alias "DOUBLE WINNER"                |
|                                                                                                                                                                                                   | Alias ""MR WORLD""                                                                                                                                                                                                                                                                                                        |                                                                                                                                                                                                                                                                                                                                                                                                                                                                                                                                    | 09493 THU 08                         |
|                                                                                                                                                                                                   | Strain: R80 000 X 1648 CLICK HEN<br>Color: CHECK                                                                                                                                                                                                                                                                          | 1001 13                                                                                                                                                                                                                                                                                                                                                                                                                                                                                                                            | Alias "SUPREME"                      |
|                                                                                                                                                                                                   | G/SIRE TO WINNER KNOCK OUT<br>COMPETITION OLR DINOKENG                                                                                                                                                                                                                                                                    | Alias "INBRED"                                                                                                                                                                                                                                                                                                                                                                                                                                                                                                                     | 19320 TRPF 09                        |
| 1472 BPF 19                                                                                                                                                                                       | 2022, EQUAL WINNER WITH NESTMATE<br>BY 4 MINUTES OLR FINAL DINOKENG                                                                                                                                                                                                                                                       | Strain: R80 000 X 1648 CLICK HEN<br>Color: CHECK                                                                                                                                                                                                                                                                                                                                                                                                                                                                                   | Alias "BLUE ANGEL"                   |
| Alias "APPLE PRINCE"                                                                                                                                                                              | 2022, ONLY TWO BIRDS ON THE DROP                                                                                                                                                                                                                                                                                          |                                                                                                                                                                                                                                                                                                                                                                                                                                                                                                                                    | 29596 THU 98 SA                      |
| Strain: JJJ Van Der Linde<br>Color: Blue Bar                                                                                                                                                      | FULL SISTER TO JJJ'STORM LEADING<br>IST ACE BIRD OLR DINOKENG UP TO<br>THE FINAL 2021,G/DAM "JJJ'STRUE                                                                                                                                                                                                                    | 19150 THU 02 SA                                                                                                                                                                                                                                                                                                                                                                                                                                                                                                                    | Alias "R100 000 EGG COCK"            |
| BRED FIRST SEASON JJJ'STORM 3X<br>QUAL WINNER, RACE 1, HOTSPOT                                                                                                                                    |                                                                                                                                                                                                                                                                                                                           | Alias "R80000 SUPER COCK"                                                                                                                                                                                                                                                                                                                                                                                                                                                                                                          | 4869 SA 99                           |
| 2.HOTSPOT 3 OLR DINOKENG 2021(1st                                                                                                                                                                 |                                                                                                                                                                                                                                                                                                                           | Strain: 7X SANPO GOLD MEDAL<br>SA THU 19150/02–2X WINNER.R80000<br>SUPER PAIR DIRECT CHILDREN :HE<br>SIRED MORE THEN 21 WINNERS,4 X 2                                                                                                                                                                                                                                                                                                                                                                                              | Alias "SUPER PAIR HAWK HEN"          |
| Ace Bird up until the Semi-Final 2021)BRED<br>ND SEASON JJJSTORM OLR DINOKENG                                                                                                                     | 09368 THU 08 ZA                                                                                                                                                                                                                                                                                                           |                                                                                                                                                                                                                                                                                                                                                                                                                                                                                                                                    | 2039 SA 01                           |
| INAL WINNER AND JJJTROPHY MAN<br>TH OLR DINOKENG FINAL WINNER                                                                                                                                     | Strain: R80 000 X R100 000 X FOUN                                                                                                                                                                                                                                                                                         |                                                                                                                                                                                                                                                                                                                                                                                                                                                                                                                                    | Alias "R25 000 COCK"                 |
| 2022, BRED 3503 BPF/D'21 1ST<br>BLOEMFONTEIN FEDERATION, FULL                                                                                                                                     | Color: Blue Check White Flt<br>DIRECT DAUGHTER OF THE R80 000                                                                                                                                                                                                                                                             | 1648 THU 03 SA<br>Alias ""DOUBLE WINNER""                                                                                                                                                                                                                                                                                                                                                                                                                                                                                          |                                      |
| SISTER "APPLE EYE"BRED 1ST ACE<br>BIRD OLR WINNERS FLIGHT 2020 BRED<br>EQUAL WINNER 2ND BY 4 MINUTES                                                                                              | SUPER PAIR .SHE BRED FOR MANY<br>BREEDERS SUPER PIGEONS<br>HERSELF,SHE IS THE SISTER TO 21<br>WINNERS,SHE IS THE FULL SISTER OF                                                                                                                                                                                           | TRPF DERBY WINNER BY 5 1/2 MINUTS<br>HANOVER 660 KM.CLICK WITH R80 000<br>COCK ,BRED 19 WINS ,4 X DOUBLE                                                                                                                                                                                                                                                                                                                                                                                                                           | 37823 SA 95<br>Alias "SUPER BREEDER" |
| DAAA                                                                                                                                                                                              | SUPER BREEDER OUT OF AFRICA NR 1                                                                                                                                                                                                                                                                                          | WINNERS.ONE DAUGITTER WAS THE                                                                                                                                                                                                                                                                                                                                                                                                                                                                                                      | 09372 OERF 11 ZA                     |
| DAM                                                                                                                                                                                               | STOCK HEN AFRICAN KING, THE<br>MASTERPICE LESTEE GOLD, ROSE, R80<br>000 HEN, SANPO GOLD MEDAL ETC<br>ALL SUPER BREEDERS<br><b>1110 SVPV 16</b><br>Alling "TROCKY"<br>Strain: INBRED 810 X 3 TIMES<br>Color: Blue Bar<br>HE IS THE INBRED G/GRANDSON OF<br>HE IS THE INBRED G/GRANDSON OF<br>THE FAMOUS \$10 AND 970 SALON | 4615 CYRIL 14 ZA                                                                                                                                                                                                                                                                                                                                                                                                                                                                                                                   | Alias "SON OF SUPER BREEDER 81       |
|                                                                                                                                                                                                   |                                                                                                                                                                                                                                                                                                                           | Alias "BOYTJIE"<br>Strain: 810 SABLON INBRED                                                                                                                                                                                                                                                                                                                                                                                                                                                                                       | 15025 GPU 11 ZA                      |
|                                                                                                                                                                                                   |                                                                                                                                                                                                                                                                                                                           | Color: Blue Bar                                                                                                                                                                                                                                                                                                                                                                                                                                                                                                                    | Alias "MOOIE 810"                    |
|                                                                                                                                                                                                   |                                                                                                                                                                                                                                                                                                                           | LINEBRED TO SUPER BREEDER 810<br>SIRE TO MORE THAN 8 CLUB                                                                                                                                                                                                                                                                                                                                                                                                                                                                          | 4253810 BELG 07                      |
|                                                                                                                                                                                                   |                                                                                                                                                                                                                                                                                                                           | 4864 CYRIL 14 ZA                                                                                                                                                                                                                                                                                                                                                                                                                                                                                                                   | Alias "810-SUPER BREEDER BAK 1       |
|                                                                                                                                                                                                   |                                                                                                                                                                                                                                                                                                                           | Alias ""JBM'S GIRL"                                                                                                                                                                                                                                                                                                                                                                                                                                                                                                                | 4138855 BELG 07                      |
| 1536 BPF 19                                                                                                                                                                                       | LINES IN THE WORLD BRED 1ST<br>SEASON AT STUD EQUAL WINNER                                                                                                                                                                                                                                                                | Strain: 810 X 970 BAK 17 LINES<br>Color: Blue Bar                                                                                                                                                                                                                                                                                                                                                                                                                                                                                  | Alias "SUPERBREEDER 8855"            |
| Alias ""JJJ:SUPERBRED""                                                                                                                                                                           | JEASON AT JOD BOOL, WINNER<br>HOTSPOT ONE CPL ONE DAY LOFT<br>2017. BRED 4 BABY'S AND 4 WINNERS<br>IN LOFT BRED 6961BP1/2019 -7TH<br>FINAL WINNERS FLIGHT LOFT OLR<br>2019. TACE BIRD WINNERS FLIGHT                                                                                                                      | FULL SISTER TO THE SIRE OF THE CPL<br>ONE DAY LOFT FINAL 2016 WINNER                                                                                                                                                                                                                                                                                                                                                                                                                                                               | 4253810 BELG 07                      |
| Strain: JJJ Van Der Linde<br>Color: Blue Bar<br>BRED FIRST SEASON JJJSTORM 3X<br>EQUAL WINNER, RACE 1. HOTSPOT<br>2.HOTSPOT 3 OLR DINOKENG 2021(1st<br>Acc Bird nu until dhe Semi-Final 2021)BRED |                                                                                                                                                                                                                                                                                                                           | 2004 ZA 16 CYRILS                                                                                                                                                                                                                                                                                                                                                                                                                                                                                                                  | Alias "810-SUPER BREEDER BAK 1       |
|                                                                                                                                                                                                   |                                                                                                                                                                                                                                                                                                                           | Alias "JIMMY'S BOY"                                                                                                                                                                                                                                                                                                                                                                                                                                                                                                                | 4138855 BELG 07                      |
|                                                                                                                                                                                                   | 2870 SVDV 17                                                                                                                                                                                                                                                                                                              | Strain: SUPER BREEDER 810 BAK 17<br>Color: Blue Bar<br>HE BRED FIRST SEASON AT STUD 2802<br>SVPV17 HOTSPOT 2 CPL ONE LOFT                                                                                                                                                                                                                                                                                                                                                                                                          | Alias "SUPERBREEDER 8855"            |
| ND SEASON JJJ STORM OLR DINOKENG                                                                                                                                                                  | 2870 SVPV 17<br>Alias "TRUE MAGIC"                                                                                                                                                                                                                                                                                        |                                                                                                                                                                                                                                                                                                                                                                                                                                                                                                                                    | 4253810 BELG 07                      |
| TNAL WINNER AND JIJTROPHY MAN<br>TH OLR DINOKENG FINAL WINNER                                                                                                                                     | Strain: JJJ Van Der Linde<br>Color: Blue Bar                                                                                                                                                                                                                                                                              |                                                                                                                                                                                                                                                                                                                                                                                                                                                                                                                                    | Alias "810-SUPER BREEDER BAK 1       |
| 2022, RRED 3503 BIF/D/21 IST<br>BLOEMFONTEIN FEDERATION                                                                                                                                           | CHOICE BIRE BET<br>VENETION DE LE BROTHER 2574<br>SVEVIT BRETO GOG BEPCHIS CLUB<br>WINNER RICHMOND 1367M/M 2019<br>JPULL SISTER TO 2815VPV17 DAM OF<br>0694BPP/D'18 EQUAL FINAL WINNER<br>OLR SONSKYN 2019 AND 6695BPP/D'18<br>24TH FINAL DINOKENG 2019.3622<br>BPF/D'18 ACE BIRD BRANDKOP CLUB                           | 4863 ZA 14 CYRILS                                                                                                                                                                                                                                                                                                                                                                                                                                                                                                                  | 4138855 BELG 07                      |
|                                                                                                                                                                                                   |                                                                                                                                                                                                                                                                                                                           | Anas HEI FIS GOLD<br>Strain: SUPER BREEDER 810 BAK 17<br>Color: Blue Bar<br>1st Season at stud & Dam to ZA GPU<br>11375/15 - 6th Final Race Klapmuts Final                                                                                                                                                                                                                                                                                                                                                                         | Alias "SUPERBREEDER 8855"            |
|                                                                                                                                                                                                   |                                                                                                                                                                                                                                                                                                                           | For: IAMES                                                                                                                                                                                                                                                                                                                                                                                                                                                                                                                         | VAN DER LINDE PIGEO                  |