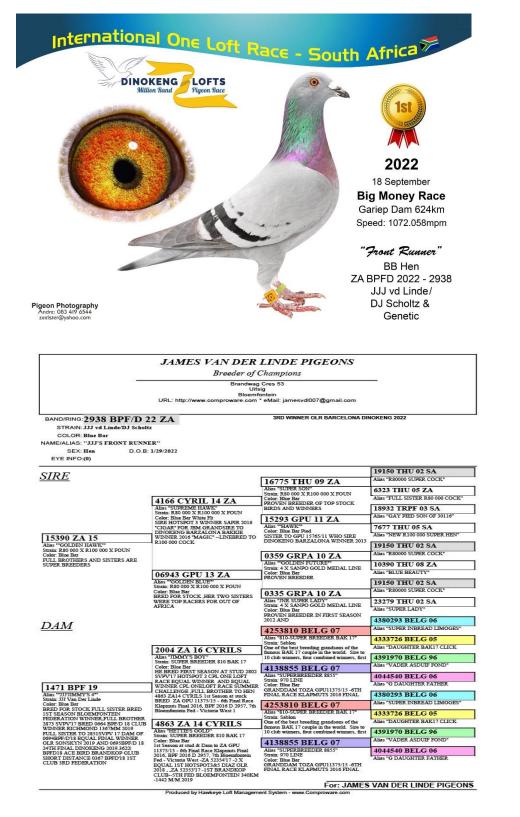

#### **ONE LOFT RACE PERFORMER RELATED TO DANIE SCHOLTZ AUCTION**

# <u>3<sup>RD</sup> DINOKENG BARZALONA RACE – BIG MONEY RACE</u> <u>WINNER</u>

# GRANDSIRE – JIMMY'S BOY – FULL BROTHER TO JBM'S GIRL (LOT 3 ON AUCTION)

#### **GRAND DAM : HETTIE'S GIRL – FULL SISTER TO JBM'S GIRL**

## (LOT 4 ON AUCTION)

# **DINOKENG MAIN RACE WINNER 2022**

|                                                                                                                                                                                                   | Breeder of Champions                                                                                                                                                                                                                                                                                                      |                                                                                                                                                                                                                                                                                                                                                                                                                                                                                                                                    |                                      |
|---------------------------------------------------------------------------------------------------------------------------------------------------------------------------------------------------|---------------------------------------------------------------------------------------------------------------------------------------------------------------------------------------------------------------------------------------------------------------------------------------------------------------------------|------------------------------------------------------------------------------------------------------------------------------------------------------------------------------------------------------------------------------------------------------------------------------------------------------------------------------------------------------------------------------------------------------------------------------------------------------------------------------------------------------------------------------------|--------------------------------------|
| Brandwag Cres 53<br>Uitsig                                                                                                                                                                        |                                                                                                                                                                                                                                                                                                                           |                                                                                                                                                                                                                                                                                                                                                                                                                                                                                                                                    |                                      |
|                                                                                                                                                                                                   | Bloemfe<br>URL: http://www.comproware.com                                                                                                                                                                                                                                                                                 | ontein                                                                                                                                                                                                                                                                                                                                                                                                                                                                                                                             |                                      |
| BAND/RING: <b>992 BPF 21</b><br>STRAIN: JJJ vd Linde/DJ Scholtz<br>COLOR: Blue Bar<br>NAME/ALIAS: JJJ'S'TORM CHASER<br>SEX: Hen D.O.B: 1/29/2021                                                  |                                                                                                                                                                                                                                                                                                                           | 1ST WINNER BY 4 MINUTES OLR FINAL DINOKENG 2022, ONLY TWO<br>BIRDS ON THE DROP III<br>UP TO THE FINAL 2021 (JORM LEADING 1ST ACE BIRD OLR DINOKEN<br>UP TO THE FINAL 2021 (JORM 'JJJ)'STRUE MAGIC'' FULL<br>SISTER''JJJ'SDREAM'' TO DAM OF OLR SONSKYN EGUAL FINAL<br>WINNER ''JJJ'SLINDIE'' DAM TO JJJ'MISS NAVICATOR' BAKKIE WINNE<br>2019, 'JJJ'SLINDIE'' DAM TO JJJ'MISS NAVICATOR' BAKKIE WINNE<br>2019, 'JJJ'SLINDIE'' DAM TO JJJ'MISS NAVICATOR' BAKKIE WINNE<br>DINOKENS 8TH BARCELONA 2020, 'JJJ'SPILOT EYE'' SIRE OF BAK |                                      |
| EYE INFO:(0)                                                                                                                                                                                      |                                                                                                                                                                                                                                                                                                                           | DINOKENG 8TH BARCELONA 2020,<br>WINNER 2021                                                                                                                                                                                                                                                                                                                                                                                                                                                                                        |                                      |
| SIRE                                                                                                                                                                                              |                                                                                                                                                                                                                                                                                                                           |                                                                                                                                                                                                                                                                                                                                                                                                                                                                                                                                    | 19150 THU 02 SA                      |
|                                                                                                                                                                                                   |                                                                                                                                                                                                                                                                                                                           | 23529 PAT 05                                                                                                                                                                                                                                                                                                                                                                                                                                                                                                                       | Alias "R80000 SUPER COCK"            |
|                                                                                                                                                                                                   |                                                                                                                                                                                                                                                                                                                           | Alias ""R80 000 SON""<br>Strain: R80 000 X 1648 CLICK HEN                                                                                                                                                                                                                                                                                                                                                                                                                                                                          | 1648 THU 03 SA                       |
|                                                                                                                                                                                                   | 4658 ZA 17                                                                                                                                                                                                                                                                                                                | Color: Blue Bar<br>FULL BROTHER TO SANPO GOLD<br>MEDAL WINNERS BRED BY TOM LOCK                                                                                                                                                                                                                                                                                                                                                                                                                                                    | Alias "DOUBLE WINNER"                |
|                                                                                                                                                                                                   | Alias ""MR WORLD""                                                                                                                                                                                                                                                                                                        |                                                                                                                                                                                                                                                                                                                                                                                                                                                                                                                                    | 09493 THU 08                         |
|                                                                                                                                                                                                   | Strain: R80 000 X 1648 CLICK HEN<br>Color: CHECK                                                                                                                                                                                                                                                                          | 1001 13                                                                                                                                                                                                                                                                                                                                                                                                                                                                                                                            | Alias "SUPREME"                      |
|                                                                                                                                                                                                   | G/SIRE TO WINNER KNOCK OUT<br>COMPETITION OLR DINOKENG                                                                                                                                                                                                                                                                    | Alias "INBRED"                                                                                                                                                                                                                                                                                                                                                                                                                                                                                                                     | 19320 TRPF 09                        |
| 1472 BPF 19                                                                                                                                                                                       | 2022, EQUAL WINNER WITH NESTMATE<br>BY 4 MINUTES OLR FINAL DINOKENG                                                                                                                                                                                                                                                       | Strain: R80 000 X 1648 CLICK HEN<br>Color: CHECK                                                                                                                                                                                                                                                                                                                                                                                                                                                                                   | Alias "BLUE ANGEL"                   |
| Alias "APPLE PRINCE"                                                                                                                                                                              | 2022, ONLY TWO BIRDS ON THE DROP                                                                                                                                                                                                                                                                                          |                                                                                                                                                                                                                                                                                                                                                                                                                                                                                                                                    | 29596 THU 98 SA                      |
| Strain: JJJ Van Der Linde<br>Color: Blue Bar                                                                                                                                                      | FULL SISTER TO JJJ'STORM LEADING<br>IST ACE BIRD OLR DINOKENG UP TO<br>THE FINAL 2021,G/DAM "JJJ'STRUE                                                                                                                                                                                                                    | 19150 THU 02 SA                                                                                                                                                                                                                                                                                                                                                                                                                                                                                                                    | Alias "R100 000 EGG COCK"            |
| BRED FIRST SEASON JJJ'STORM 3X<br>QUAL WINNER, RACE 1, HOTSPOT                                                                                                                                    |                                                                                                                                                                                                                                                                                                                           | Alias "R80000 SUPER COCK"                                                                                                                                                                                                                                                                                                                                                                                                                                                                                                          | 4869 SA 99                           |
| 2.HOTSPOT 3 OLR DINOKENG 2021(1st                                                                                                                                                                 |                                                                                                                                                                                                                                                                                                                           | Strain: 7X SANPO GOLD MEDAL<br>SA THU 19150/02–2X WINNER.R80000<br>SUPER PAIR DIRECT CHILDREN :HE<br>SIRED MORE THEN 21 WINNERS,4 X 2                                                                                                                                                                                                                                                                                                                                                                                              | Alias "SUPER PAIR HAWK HEN"          |
| Ace Bird up until the Semi-Final 2021)BRED<br>ND SEASON JJJSTORM OLR DINOKENG                                                                                                                     | 09368 THU 08 ZA                                                                                                                                                                                                                                                                                                           |                                                                                                                                                                                                                                                                                                                                                                                                                                                                                                                                    | 2039 SA 01                           |
| INAL WINNER AND JJJTROPHY MAN<br>TH OLR DINOKENG FINAL WINNER                                                                                                                                     | Strain: R80 000 X R100 000 X FOUN                                                                                                                                                                                                                                                                                         |                                                                                                                                                                                                                                                                                                                                                                                                                                                                                                                                    | Alias "R25 000 COCK"                 |
| 2022, BRED 3503 BPF/D'21 1ST<br>BLOEMFONTEIN FEDERATION, FULL                                                                                                                                     | Color: Blue Check White Flt<br>DIRECT DAUGHTER OF THE R80 000                                                                                                                                                                                                                                                             | 1648 THU 03 SA<br>Alias ""DOUBLE WINNER""                                                                                                                                                                                                                                                                                                                                                                                                                                                                                          |                                      |
| SISTER "APPLE EYE"BRED 1ST ACE<br>BIRD OLR WINNERS FLIGHT 2020 BRED<br>EQUAL WINNER 2ND BY 4 MINUTES                                                                                              | SUPER PAIR .SHE BRED FOR MANY<br>BREEDERS SUPER PIGEONS<br>HERSELF,SHE IS THE SISTER TO 21<br>WINNERS,SHE IS THE FULL SISTER OF                                                                                                                                                                                           | TRPF DERBY WINNER BY 5 1/2 MINUTS<br>HANOVER 660 KM.CLICK WITH R80 000<br>COCK ,BRED 19 WINS ,4 X DOUBLE                                                                                                                                                                                                                                                                                                                                                                                                                           | 37823 SA 95<br>Alias "SUPER BREEDER" |
| DAAA                                                                                                                                                                                              | SUPER BREEDER OUT OF AFRICA NR 1                                                                                                                                                                                                                                                                                          | WINNERS.ONE DAUGITTER WAS THE                                                                                                                                                                                                                                                                                                                                                                                                                                                                                                      | 09372 OERF 11 ZA                     |
| DAM                                                                                                                                                                                               | STOCK HEN AFRICAN KING, THE<br>MASTERPICE LESTEE GOLD, ROSE, R80<br>000 HEN, SANPO GOLD MEDAL ETC<br>ALL SUPER BREEDERS<br><b>1110 SVPV 16</b><br>Alling "TROCKY"<br>Strain: INBRED 810 X 3 TIMES<br>Color: Blue Bar<br>HE IS THE INBRED G/GRANDSON OF<br>HE IS THE INBRED G/GRANDSON OF<br>THE FAMOUS \$10 AND 970 SALON | 4615 CYRIL 14 ZA                                                                                                                                                                                                                                                                                                                                                                                                                                                                                                                   | Alias "SON OF SUPER BREEDER 81       |
|                                                                                                                                                                                                   |                                                                                                                                                                                                                                                                                                                           | Alias "BOYTJIE"<br>Strain: 810 SABLON INBRED                                                                                                                                                                                                                                                                                                                                                                                                                                                                                       | 15025 GPU 11 ZA                      |
|                                                                                                                                                                                                   |                                                                                                                                                                                                                                                                                                                           | Color: Blue Bar                                                                                                                                                                                                                                                                                                                                                                                                                                                                                                                    | Alias "MOOIE 810"                    |
|                                                                                                                                                                                                   |                                                                                                                                                                                                                                                                                                                           | LINEBRED TO SUPER BREEDER 810<br>SIRE TO MORE THAN 8 CLUB                                                                                                                                                                                                                                                                                                                                                                                                                                                                          | 4253810 BELG 07                      |
|                                                                                                                                                                                                   |                                                                                                                                                                                                                                                                                                                           | 4864 CYRIL 14 ZA                                                                                                                                                                                                                                                                                                                                                                                                                                                                                                                   | Alias "810-SUPER BREEDER BAK 1       |
|                                                                                                                                                                                                   |                                                                                                                                                                                                                                                                                                                           | Alias ""JBM'S GIRL"                                                                                                                                                                                                                                                                                                                                                                                                                                                                                                                | 4138855 BELG 07                      |
| 1536 BPF 19                                                                                                                                                                                       | LINES IN THE WORLD BRED 1ST<br>SEASON AT STUD EQUAL WINNER                                                                                                                                                                                                                                                                | Strain: 810 X 970 BAK 17 LINES<br>Color: Blue Bar                                                                                                                                                                                                                                                                                                                                                                                                                                                                                  | Alias "SUPERBREEDER 8855"            |
| Alias ""JJJ:SUPERBRED""                                                                                                                                                                           | JEASON AT JOD BOOL, WINNER<br>HOTSPOT ONE CPL ONE DAY LOFT<br>2017. BRED 4 BABY'S AND 4 WINNERS<br>IN LOFT BRED 6961BP1/2019 -7TH<br>FINAL WINNERS FLIGHT LOFT OLR<br>2019. TACE BIRD WINNERS FLIGHT                                                                                                                      | FULL SISTER TO THE SIRE OF THE CPL<br>ONE DAY LOFT FINAL 2016 WINNER                                                                                                                                                                                                                                                                                                                                                                                                                                                               | 4253810 BELG 07                      |
| Strain: JJJ Van Der Linde<br>Color: Blue Bar<br>BRED FIRST SEASON JJJSTORM 3X<br>EQUAL WINNER, RACE 1. HOTSPOT<br>2.HOTSPOT 3 OLR DINOKENG 2021(1st<br>Acc Bird nu until dhe Semi-Final 2021)BRED |                                                                                                                                                                                                                                                                                                                           | 2004 ZA 16 CYRILS                                                                                                                                                                                                                                                                                                                                                                                                                                                                                                                  | Alias "810-SUPER BREEDER BAK 1       |
|                                                                                                                                                                                                   |                                                                                                                                                                                                                                                                                                                           | Alias "JIMMY'S BOY"                                                                                                                                                                                                                                                                                                                                                                                                                                                                                                                | 4138855 BELG 07                      |
|                                                                                                                                                                                                   | 2870 SVDV 17                                                                                                                                                                                                                                                                                                              | Strain: SUPER BREEDER 810 BAK 17<br>Color: Blue Bar<br>HE BRED FIRST SEASON AT STUD 2802<br>SVPV17 HOTSPOT 2 CPL ONE LOFT                                                                                                                                                                                                                                                                                                                                                                                                          | Alias "SUPERBREEDER 8855"            |
| ND SEASON JJJ STORM OLR DINOKENG                                                                                                                                                                  | 2870 SVPV 17<br>Alias "TRUE MAGIC"                                                                                                                                                                                                                                                                                        |                                                                                                                                                                                                                                                                                                                                                                                                                                                                                                                                    | 4253810 BELG 07                      |
| TNAL WINNER AND JIJTROPHY MAN<br>TH OLR DINOKENG FINAL WINNER                                                                                                                                     | Strain: JJJ Van Der Linde<br>Color: Blue Bar                                                                                                                                                                                                                                                                              |                                                                                                                                                                                                                                                                                                                                                                                                                                                                                                                                    | Alias "810-SUPER BREEDER BAK 1       |
| 2022, RRED 3503 BIF/D/21 IST<br>BLOEMFONTEIN FEDERATION                                                                                                                                           | CHOICE BIRE BET<br>VENETION DE LE BROTHER 2574<br>SVEVIT BRETO GOG BEPCHIS CLUB<br>WINNER RICHMOND 1367M/M 2019<br>JPULL SISTER TO 2815VPV17 DAM OF<br>0694BPP/D'18 EQUAL FINAL WINNER<br>OLR SONSKYN 2019 AND 6695BPP/D'18<br>24TH FINAL DINOKENG 2019.3622<br>BPF/D'18 ACE BIRD BRANDKOP CLUB                           | 4863 ZA 14 CYRILS                                                                                                                                                                                                                                                                                                                                                                                                                                                                                                                  | 4138855 BELG 07                      |
|                                                                                                                                                                                                   |                                                                                                                                                                                                                                                                                                                           | Anas HEI FIS GOLD<br>Strain: SUPER BREEDER 810 BAK 17<br>Color: Blue Bar<br>1st Season at stud & Dam to ZA GPU<br>11375/15 - 6th Final Race Klapmuts Final                                                                                                                                                                                                                                                                                                                                                                         | Alias "SUPERBREEDER 8855"            |
|                                                                                                                                                                                                   |                                                                                                                                                                                                                                                                                                                           | For: IAMES                                                                                                                                                                                                                                                                                                                                                                                                                                                                                                                         | VAN DER LINDE PIGEO                  |