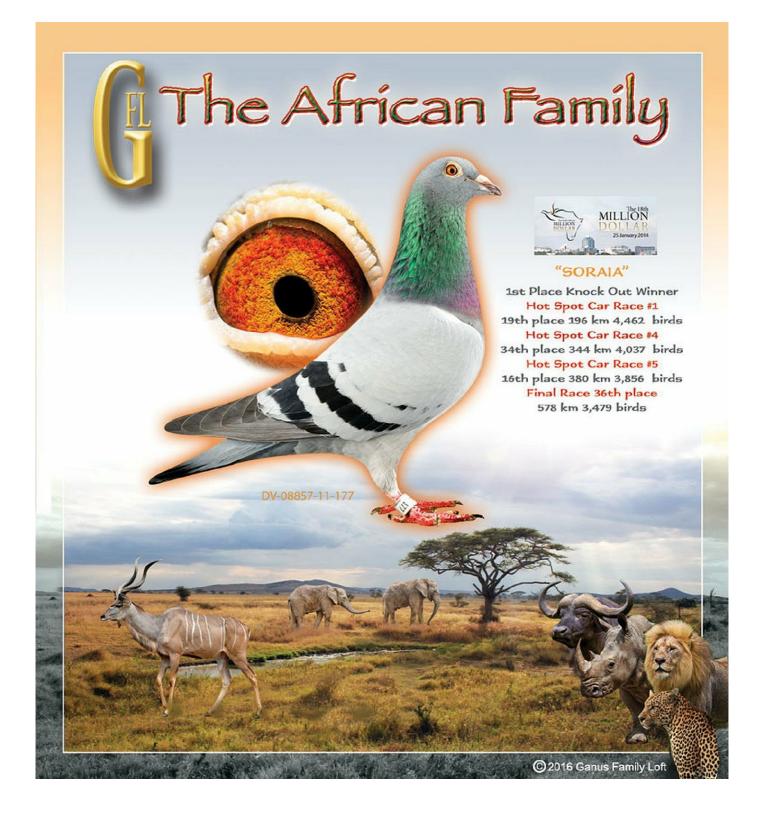

With these race conditions only the best bred pigeons—smart pigeons—with the ability to race to win for more than 10 hours will be successful.

SORAIA, one of the Big 5 South African Million
Dollar racers now breeding here at Ganus Family Loft.

## - MOTHER IS 'SORAIA', TOP MILLION DOLLAR HEN FROM 'CRACK 459' X 'KIMBERLEY' Winner of

- 1. Knock Out winner Million Dollar Race 2011
- 36. final race Sun City Million Dollar Pigeon Race 2012
- 16. prize Hot Spot Race V Sun City Million Dollar Pigeon Race 2012 3,856 birds
- 19. prize Hot Spot Race I Sun City Million Dollar Pigeon Race 2012 4,462 birds
- 34. prize Hot Spot Race IV Sun City Million Dollar Pigeon Race 2012 4,037 birds
- 5. prize Training Race Sun City Million Dollar Pigeon Race 2012 5,322 birds
- 19. prize Training Race Sun City Million Dollar Pigeon Race 2012 4,452 birds
- 49. prize Training Race Sun City Million Dollar Pigeon Race 2012 3,878 birds
- 52. prize Training Race Sun City Million Dollar Pigeon Race 2012 4,422 birds
- 87. prize Training Race Sun City Million Dollar Pigeon Race 2012 3,521 birds
- 134. prize Training Race Sun City Million Dollar Pigeon Race 2012 4,547 birds