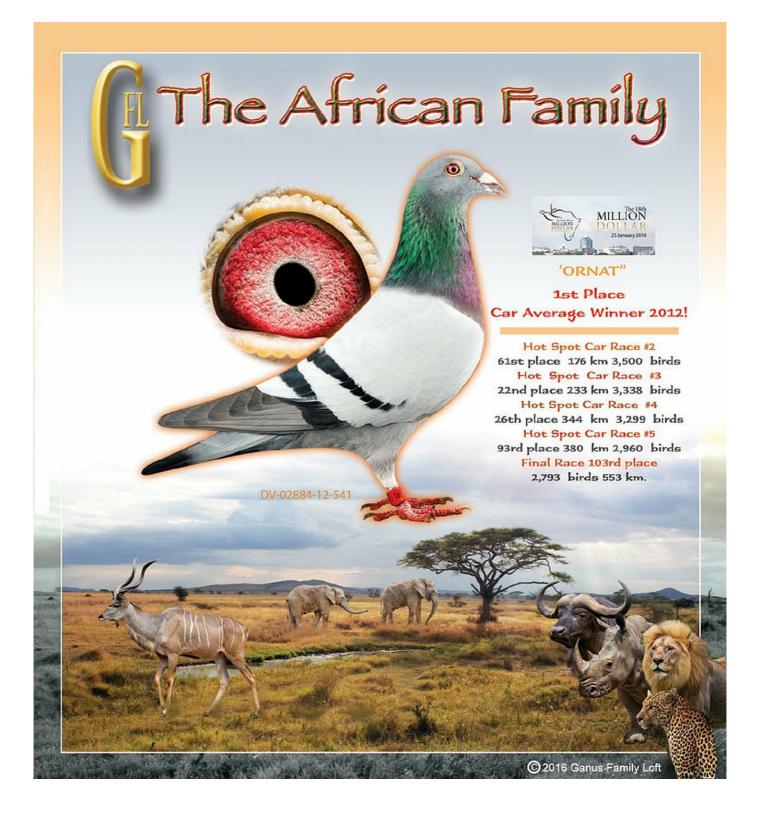

## **Special One**

♂ AU2018-GFL-498

MILLION DOLLAR TOP PAIR! 1. Car Average Winner X 1. Knock Out Winner

ORNAT – one of the Big 5 of Africa that dominated the South Africa Million Dollar Races. He is the perfect racing pigeon – medium in size, super strong body, clever look and most important – he has race results that are second to none! Plus ORNAT's bloodline is completely bred from national winners – the bloodlines that win from 200 to 450 miles against the best blood in the world. I am sure that ORNAT will be one of my top breeders for many years to come. Now breeding here at Ganus Family Loft.

## - FATHER IS 'ORNAT', MILLION DOLLAR SUPER COCK FROM AMAZING GENES Winner of

- 1. Car race Average acebird Million Dollar Race 2013
- 22. prize Hot Spot IV Million Dollar Race 344 km 3,290 birds
- 26. prize Hot Spot V Million Dollar Race 380 km 2,960 birds
- 61. prize Hot Spot III Million Dollar Race 176 km 3,500 birds
- 93. prize Training Million Dollar Race 380 km 2,960 birds
- 103. prize final race Million Dollar Race 553 km 2,793 birds