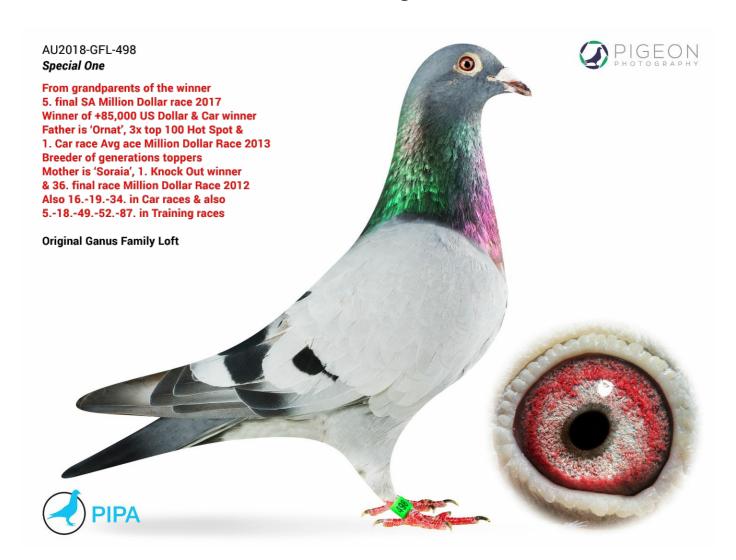

## **Special One**

♂ AU2018-GFL-498

MILLION DOLLAR TOP PAIR! 1. Car Average Winner X 1. Knock Out Winner

ORNAT – one of the Big 5 of Africa that dominated the South Africa Million Dollar Races. He is the perfect racing pigeon – medium in size, super strong body, clever look and most important – he has race results that are second to none! Plus ORNAT's bloodline is completely bred from national winners – the bloodlines that win from 200 to 450 miles against the best blood in the world. I am sure that ORNAT will be one of my top breeders for many years to come. Now breeding here at Ganus Family Loft.

The South Africa Million Dollar Races are flown in the direction with unfavorable headwinds, extreme high temperatures near 100 degrees, coupled with high humidity. It is not a flight for the average pigeon.

With these race conditions only the best bred pigeons—smart pigeons—with the ability to race to win for more than 10 hours will be successful.

SORAIA, one of the Big 5 South African Million
Dollar racers now breeding here at Ganus Family Loft.

Same parents as the breeder of

5. final SA Million Dollar race 2017

Winner of +85,000 US Dollar & Car winner

\_\_\_\_\_\_

## - FATHER IS 'ORNAT', MILLION DOLLAR SUPER COCK FROM AMAZING GENES Winner of

- 1. Car race Average acebird Million Dollar Race 2013
- 22. prize Hot Spot IV Million Dollar Race 344 km 3,290 birds
- 26. prize Hot Spot V Million Dollar Race 380 km 2,960 birds
- 61. prize Hot Spot III Million Dollar Race 176 km 3,500 birds
- 93. prize Training Million Dollar Race 380 km 2,960 birds
- 103. prize final race Million Dollar Race 553 km 2,793 birds

## - MOTHER IS 'SORAIA', TOP MILLION DOLLAR HEN FROM 'CRACK 459' X 'KIMBERLEY' Winner of

- 1. Knock Out winner Million Dollar Race 2011
- 36. final race Sun City Million Dollar Pigeon Race 2012
- 16. prize Hot Spot Race V Sun City Million Dollar Pigeon Race 2012 3,856 birds
- 19. prize Hot Spot Race I Sun City Million Dollar Pigeon Race 2012 4,462 birds
- 34. prize Hot Spot Race IV Sun City Million Dollar Pigeon Race 2012 4,037 birds
- 5. prize Training Race Sun City Million Dollar Pigeon Race 2012 5,322 birds
- 19. prize Training Race Sun City Million Dollar Pigeon Race 2012 4,452 birds
- 49. prize Training Race Sun City Million Dollar Pigeon Race 2012 3,878 birds
- 52. prize Training Race Sun City Million Dollar Pigeon Race 2012 4,422 birds
- 87. prize Training Race Sun City Million Dollar Pigeon Race 2012 3,521 birds
- 134. prize Training Race Sun City Million Dollar Pigeon Race 2012 4,547 birds