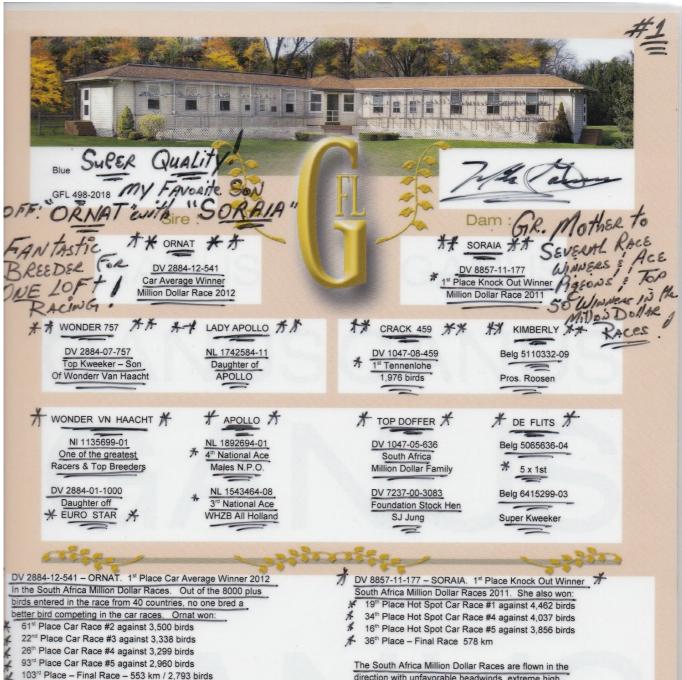

The top of Million Dollar racing combined; 'Ornat' x 'Soraia'

1. Car average winner 'Ornat' x 1. Knock Out winner

- x - - x - - x - - x - - x - - x - - x - - x - - x - - x - - x - - x - - x - - x - - x - - x - - x - - x - - x - - x - - x - - x - - x - - x - - x - - x - - x - - x - - x - - x - - x - - x - - x - - x - - x - - x - - x - - x - - x - - x - - x - - x - - x - - x - - x - - x - - x - - x - - x - - x - - x - - x - - x - - x - - x - - x - - x - - x - - x - - x - - x - - x - - x - - x - - x - - x - - x - - x - - x - - x - - x - - x - - x - - x - - x - - x - - x - - x - - x - - x - - x - - x - - x - - x - - x - - x - - x - - x - - x - - x - - x - - x - - x - - x - - x - - x - - x - - x - - x - - x - - x - - x - - x - - x - - x - - x - - x - - x - - x - - x - - x - - x - - x - - x - - x - - x - - x - - x - - x - - x - - x - - x - - x - - x - - x - - x - - x - - x - - x - - x - - x - - x - - x - - x - - x - - x - - x - - x - - x - - x - - x - - x - - x - - x - - x - - x - - x - - x - - x - - x - - x - - x - - x - - x - - x - - x - - x - - x - - x - - x - - x - - x - - x - - x - - x - - x - - x - - x - - x - - x - - x - - x - - x - - x - - x - - x - - x - - x - - x - - x - - x - - x - - x - - x - - x - - x - - x - - x - - x - - x - - x - - x - - x - - x - - x - - x - - x - - x - - x - - x - - x - - x - - x - - x - - x - - x - - x - - x - - x - - x - - x - - x - - x - - x - - x - - x - - x - - x - - x - - x - - x - - x - - x - - x - - x - - x - - x - - x - - x - - x - - x - - x - - x - - x - - x - - x - - x - - x - - x - - x - - x - - x - - x - - x - - x - - x - - x - - x - - x - - x - - x - - x - - x - - x - - x - - x - - x - - x - - x - - x - - x - - x - - x - - x - - x - - x - - x - - x - - x - - x - - x - - x - - x - - x - - x - - x - - x - - x - - x - - x - - x - - x - - x - - x - - x - - x - - x - - x - - x - - x - - x - - x - - x - - x - - x - - x - - x - - x - - x - - x - - x - - x - - x - - x - - x - - x - - x - - x - - x - - x - - x - - x - - x - - x - - x - - x - - x - - x - - x - - x - - x - - x - - x - - x - - x - - x - - x - x - x - x - x - x - x - x - x - x - x - x - x - x - x - x - x - x - x - x - x - x - x

## - FATHER IS 'ORNAT', MILLION DOLLAR SUPER COCK FROM AMAZING GENES Winner of

- 1. Car race Average acebird Million Dollar Race 2013
- 22. prize Hot Spot IV Million Dollar Race 344 km 3,290 birds
- 26. prize Hot Spot V Million Dollar Race 380 km 2,960 birds
- 61. prize Hot Spot III Million Dollar Race 176 km 3,500 birds
- 93. prize Training Million Dollar Race 380 km 2,960 birds
- 103. prize final race Million Dollar Race 553 km 2,793 birds

## - MOTHER IS 'SORAIA', TOP MILLION DOLLAR HEN FROM 'CRACK 459' X 'KIMBERLEY' Winner of

- 1. Knock Out winner Million Dollar Race 2011
- 36. final race Sun City Million Dollar Pigeon Race 2012
- 16. prize Hot Spot Race V Sun City Million Dollar Pigeon Race 2012 3,856 birds
- 19. prize Hot Spot Race I Sun City Million Dollar Pigeon Race 2012 4,462 birds
- 34. prize Hot Spot Race IV Sun City Million Dollar Pigeon Race 2012 4,037 birds
- 5. prize Training Race Sun City Million Dollar Pigeon Race 2012 5,322 birds
- 19. prize Training Race Sun City Million Dollar Pigeon Race 2012 4,452 birds
- 49. prize Training Race Sun City Million Dollar Pigeon Race 2012 3,878 birds
- 52. prize Training Race Sun City Million Dollar Pigeon Race 2012 4,422 birds
- 87. prize Training Race Sun City Million Dollar Pigeon Race 2012 3,521 birds
- 134. prize Training Race Sun City Million Dollar Pigeon Race 2012 4,547 birds

Bred from 'Crack 459'

#### 1. Tennenlohe - 1,976 birds

Bred from 'Kimberley'

- Daughter to 'Flits' Pros Roosen
- 1. prov. Melun 694 birds & fastest 2,315 birds
- 1. Nanteuil 365 birds
- 3. prov. Melun 4,103 birds
- 1. Bourges 136 birds / 8. Nat. 10,759 birds
- 1. La Ferte 117 birds / 29. prov. 2,325 birds
- 2. Nanteuil 2,334 birds
- 2. Vervins 1,607 birds