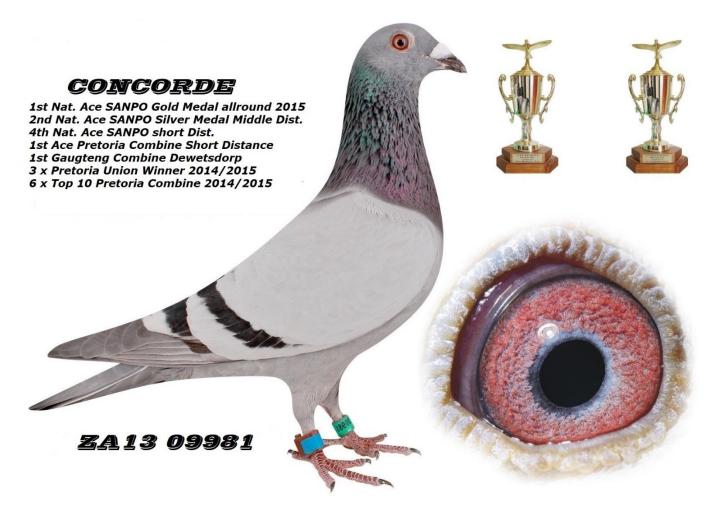

# ZA13 09981 CONCORDE

PERFORMANCE AS RACER

1ST ACE NATIONAL SANPO GOLD MEDAL OVERALL 2015

### 2ND ACE NATIONAL SANPO SILVER MEDAL MIDDLE DISTANCE 2015

- 1ST ACE PTA-UNION SHORT DISTANCE 2015
- 1ST GAUTENG COMBINE WITH 5M/M DEWETSDORP 460KM 2014
- 1ST PTA-UNION 3RD PTA-COMBINE DEWETSDORP 460KM 2015
- 1ST PTA-UNION 6TH PTA-COMBINE DEWETSDORP 4 460KM 2015
- 3RD PTA-COMBINE 4TH GAUTENG COMBINE BLOEMFONTEIN
- 4TH PTA-UNION 4TH PTA-COMBINE TROMPSBURG 543KM